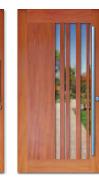

2340x1200 or 2040x1200

Clear Edge 2340x1200 or 2040x1200

3 Square Panel 2340x1200 or 2040x1200 Random Vertical 2340x1200 or 2040x1200

Stainless Steel Insert 2340x1200 or 2040x1200