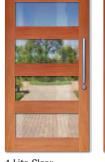

Timberware specialises in custom joinery for both trade and public. Call today for an obligation free quote.

Examples of Timberware standard designs

6 Lite Opaque 2340x1200 or 2040x1200 4 Lite Clear 2340x1200 or 2040x1200