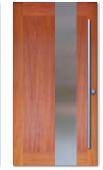

2340x1200 or 2040x1200

Clear Edge 2340x1200 or 2040x1200

3 Square Panel 2340x1200 or 2040x1200 Random Vertical 2340x1200 or 2040x1200

Stainless Steel Insert 2340x1200 or 2040x1200