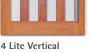

2340x1200 or 2040x1200

Clear Edge 2340x1200 or 2040x1200

3 Square Panel 2340x1200 or 2040x1200 Random Vertical 2340x1200 or 2040x1200

Stainless Steel Insert 2340x1200 or 2040x1200