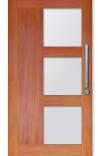

Timberware specialises in custom joinery for both trade and public. Call today for an obligation free quote.

Examples of Timberware standard designs

6 Lite Opaque 2340x1200 or 2040x1200 4 Lite Clear 2340x1200 or 2040x1200