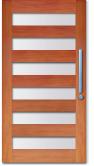

Timberware specialises in custom joinery for both trade and public. Call today for an obligation free quote.

Examples of Timberware standard designs

6 Lite Opaque 2340x1200 or 2040x1200 4 Lite Clear 2340x1200 or 2040x1200